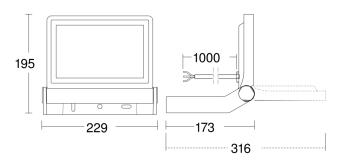

#### **Technical specifications**

| Dimensions (L x W x H)                        | 173 x 229 x 195 mm       |
|-----------------------------------------------|--------------------------|
| Mains power supply                            | 220 – 240 V / 50 – 60 Hz |
| Output                                        | 23 W                     |
| Luminous flux                                 | 2550 lm                  |
| Colour temperature                            | 3000 K                   |
| Colour variation LED                          | SDCM3                    |
| Colour Rendering Index CRI                    | 80-89                    |
| With lamp                                     | Yes, STEINEL LED system  |
| Lamp                                          | LED cannot be replaced   |
| LED life expectancy (max. °C)                 | 50000 h                  |
| Drop in luminous flux in accordance with LM80 | L70B10                   |
| LED cooling system                            | Passive Thermo Control   |
| With motion detector                          | No                       |
| Photo-cell controller                         | No                       |
|                                               |                          |

### **Dimension Drawing**