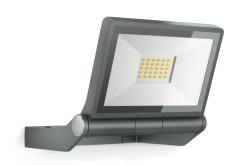

#### LED Floodlight without sensor

## **XLED ONE**

Anthracite EAN 4007841 065201 Article number 065201

180° vertical

energy saving

manufacture's warranty steinel.de/garantie

## Function description

Astonishingly efficient. Extra-long service life. The XLED ONE wall and ceiling spot impresses with modern LED technology and provides 3000 K and 2550 lm of warm white light from an energy-saving 23 W. The aluminium panel can be tilted through 180°. With high-quality and powerful reflector as well as long-life LEDs (30 years).